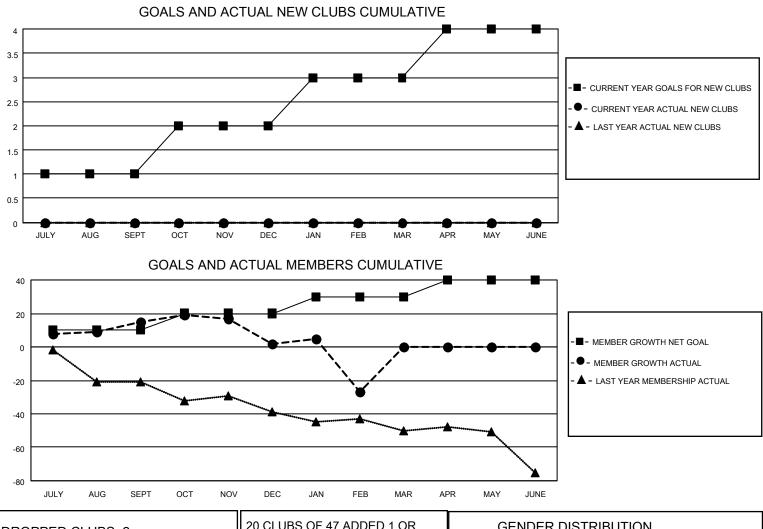

## LOCATION NORTH CAROLINA

District 31 S

Results as of: 2/28/2023

| Clubs                 |               |           |               | Members               |                        |                         |                                                    |
|-----------------------|---------------|-----------|---------------|-----------------------|------------------------|-------------------------|----------------------------------------------------|
| RESULTS FOR 2022-2023 |               |           |               | RESULTS FOR 2022-2023 |                        |                         |                                                    |
| QUARTER               | NEW CLUB GOAL | NEW CLUBS | DROPPED CLUBS | QUARTER               | BER GROWTH NET<br>GOAL | MEMBER GROWTH<br>ACTUAL | DROPPED<br>MEMBERS ACTUAL<br>(including transfers) |
| JULY/AUG/SEPT         | 1             | 0         | 0             | JULY/AUG/SEPT         | 10                     | 33                      | 16                                                 |
| OCT/NOV/DEC           | 1             | 0         | 1             | OCT/NOV/DEC           | 10                     | 12                      | 24                                                 |
| JAN/FEB/MAR           | 1             | 0         | 1             | JAN/FEB/MAR           | 10                     | 18                      | 47                                                 |
| APR/MAY/JUNE          | 1             | 0         | 0             | APR/MAY/JUNE          | 10                     | 0                       | 0                                                  |

| DROPPED CLUBS: 2 |    | 20 CLUBS OF 47 ADDED 1 OR<br>MORE NEW MEMBERS | GENDER DISTRIBUTION                |              |
|------------------|----|-----------------------------------------------|------------------------------------|--------------|
|                  |    |                                               | MALE                               | 640 (72.89%) |
|                  |    |                                               | FEMALE                             | 238 (27.11%) |
| DROPPED MEMBERS  |    |                                               | NON BINARY                         | 0 (0.00%)    |
|                  |    |                                               | PREFER NOT TO ANSWER               | 0 (0.00%)    |
| DECEASED         | 11 |                                               |                                    |              |
| CLUB CANCELLED   | 36 | CLICK HERE FOR CUMULATIVE                     | TOTAL FAMILY UNIT MEMBERS          | s 149        |
| OTHER            | 40 | MEMBERSHIP DATA                               |                                    |              |
| TOTAL            | 87 |                                               | FAMILY MEMBERS PAYING HALF DUES 77 |              |
|                  |    |                                               |                                    |              |